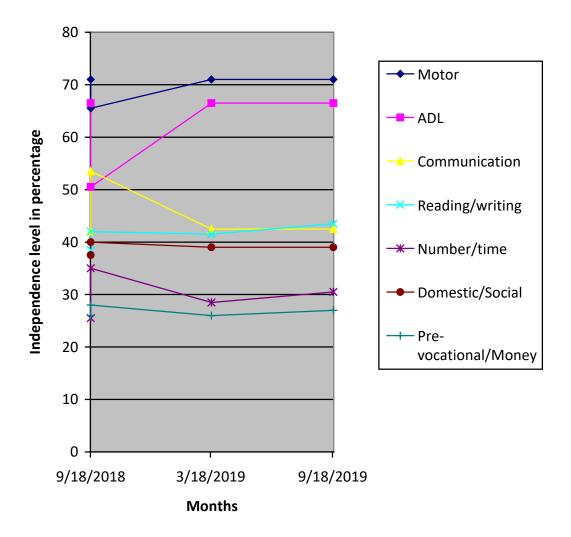

| Class (*)                                 | Primary                                                                                                                                                                                |      |                              |                 |                              |                 |  |
|-------------------------------------------|----------------------------------------------------------------------------------------------------------------------------------------------------------------------------------------|------|------------------------------|-----------------|------------------------------|-----------------|--|
| Report Period                             | Mar 2019 to Sep 2019                                                                                                                                                                   |      |                              |                 |                              |                 |  |
| Severity of<br>Intellectual<br>Disability | Moderate Intellectual disability                                                                                                                                                       |      |                              |                 |                              |                 |  |
| Assessment                                | Sep 20<br>(Initia<br>Asses:                                                                                                                                                            |      | 18<br>ment**)                | Mar 2019<br>(%) |                              | Sep 2019<br>(%) |  |
|                                           | 1.Motor Activities 71                                                                                                                                                                  |      |                              | 71              |                              | 71              |  |
| (**) % represents                         | 2.Activities of Daily<br>Living                                                                                                                                                        | 60   | 6.5                          | 66.5            |                              | 66.5            |  |
| assessment based on normal development of | 3.Communication                                                                                                                                                                        | 2    | 12                           | 42.5            |                              | 42.5            |  |
| 100%                                      | 4.Reading/ Writing                                                                                                                                                                     | 38.5 |                              | 41.5            |                              | 43.5            |  |
|                                           | 5.Number/ Time                                                                                                                                                                         | 25.5 |                              | 28.5            |                              | 30.5            |  |
|                                           | 6.Domestic / Social<br>Skills                                                                                                                                                          | 37.5 |                              | 39              |                              | 39              |  |
|                                           | 7.Pre Vocational /<br>Money Concept                                                                                                                                                    | 2    | 26                           | 26              |                              | 27              |  |
| Extra Curricular / Participation          | Nature of Program                                                                                                                                                                      |      | No. of program participation |                 | Prizes /<br>Recognitions won |                 |  |
| ·                                         | Cultural                                                                                                                                                                               | -    |                              |                 |                              |                 |  |
|                                           | Sports                                                                                                                                                                                 | -    |                              | -               |                              |                 |  |
|                                           | Drawing                                                                                                                                                                                | -    |                              |                 | -                            |                 |  |
| Progress Report                           | Since joining, he has improved 0.33% on average out of seven areas in period of 12 months based on BASIC-MR Scale provided by NIMH.                                                    |      |                              |                 |                              |                 |  |
| Comments                                  | At present we are teaching  Match five three letter words.  Recognize written numbers from 1-10.  Fold own clothing.  Cut simple shapes.  Sort coins from other similar metal objects. |      |                              |                 |                              |                 |  |